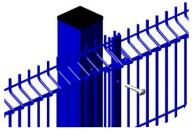

cing.com www.rogersfencing.com

## **HEAVY DUTY CLASSIC MESH SYSTEM**



## **SPECIFICATIONS**

HEIGHTS: 1200mm, 1800mm, and 2400mm

POST: 60 x 60 RHS at 3030m centres, panel fixed to posts with steel clamp bars or cal-tech clip fixings.

PANEL WIDTH: 3m

MESH APERTURE: 200 x 25mm

WIRE DIAMETER: 5mm horizontal & 5mm vertical

FINISH: Galvanised and polyester powder coated 6005 Green or RAL 9005 Black.

Rogers Fencing Supplies Ltd Heavy Duty Classic Mesh offers a highly secure & robust perimeter fence, ideal for industrial, commercial and leisure facility applications. This rigid panel system has integrated profiled beams which adds an aesthetic appeal to a high performance panel, making it a very popular and secure fencing system for all applications.





RFS Cal-Tech Steel Clip Fixing



RFS Steel Clamp Bar Fixing