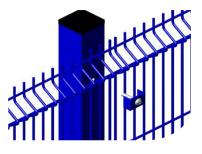

Tel: 028 7962 7264 sales@rogersfencing.com www.rogersfencing.com

## **HEAVY DUTY CLASSIC MESH SYSTEM**



## **SPECIFICATIONS**

HEIGHTS: 1200mm, 1800mm, and 2400mm

POST: 60 x 60 RHS at 3030m centres, panel fixed to posts with steel clamp bars or cal-tech clip fixings.

PANEL WIDTH: 3m

MESH APERTURE: 200 x 25mm

WIRE DIAMETER: 5mm horizontal & 5mm vertical

FINISH: Galvanised and polyester powder coated 6005 Green or RAL 9005 Black.

Rogers Fencing Supplies Ltd Heavy Duty Classic Mesh offers a highly secure & robust perimeter fence, ideal for industrial, commercial and leisure facility applications. This rigid panel system has integrated profiled beams which adds an aesthetic appeal to a high performance panel, making it a very popular and secure fencing system for all applications.





RFS Cal-Tech Steel Clip Fixing



RFS Steel Clamp Bar Fixing