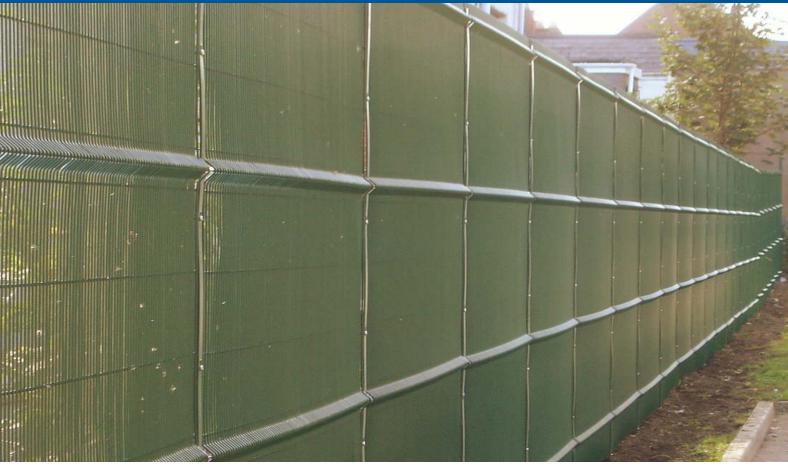

WIRE DIAMETER: 5mm horizontal & 5mm vertical

FINISH: Galvanised and polyester powder coated 6005 Green or RAL 9005 Black.

Rogers Fencing Supplies Ltd Heavy Duty Classic Mesh offers a highly secure & robust perimeter fence, ideal for industrial, commercial and leisure facility applications. This rigid panel system has integrated profiled beams which adds an aesthetic appeal to a high performance panel, making it a very popular and secure fencing system for all applications.