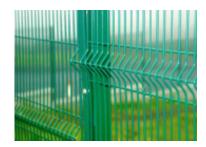

WIRE DIAMETER: 5mm horizontal & 5mm vertical

FINISH: Galvanised and polyester powder coated 6005 Green or RAL 9005 Black.

Rogers Fencing Supplies Ltd Heavy Duty Classic Mesh offers a highly secure & robust perimeter fence, ideal for industrial, commercial and leisure facility applications. This rigid panel system has integrated profiled beams which adds an aesthetic appeal to a high performance panel, making it a very popular and secure fencing system for all applications.