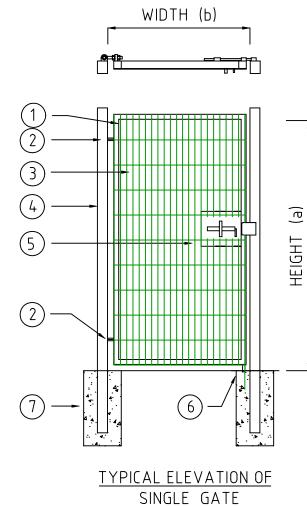

## DESCRIPTION

- a) GATES ARE SUPPLIED IN A STANDARD RANGE OF HEIGHTS: 600 - 2400mm
- ы) GATES ARE SUPPLIED IN A STANDARD RANGE OF WIDTHS: 1000, 1100, 1200, 1500 AND 2000

IN ADDITION NON STANDARD CONFIGURATIONS CAN BE MANUFACTURED FOR SPECIFIC REQUIREMENTS.

- 1 FRAME: SEE Q40 SPECIFICATION
- 2 HINGE: ADJUSTABLE
- 3 PANEL: DOUBLE WIRE MESH 200x50mm WIRE GAUGE: VERTICAL - 6mm HORIZONTAL - 8mm DOUBLE
- 4 POST: SEE Q40 SPECIFICATION
- 5 LOCKING SYSTEM: ANTICLIMB STD.
- 6 DROP BOLT: STD.
- 7 CONCRETE FOUNDATION: SEE Q40 SPECIFICATION