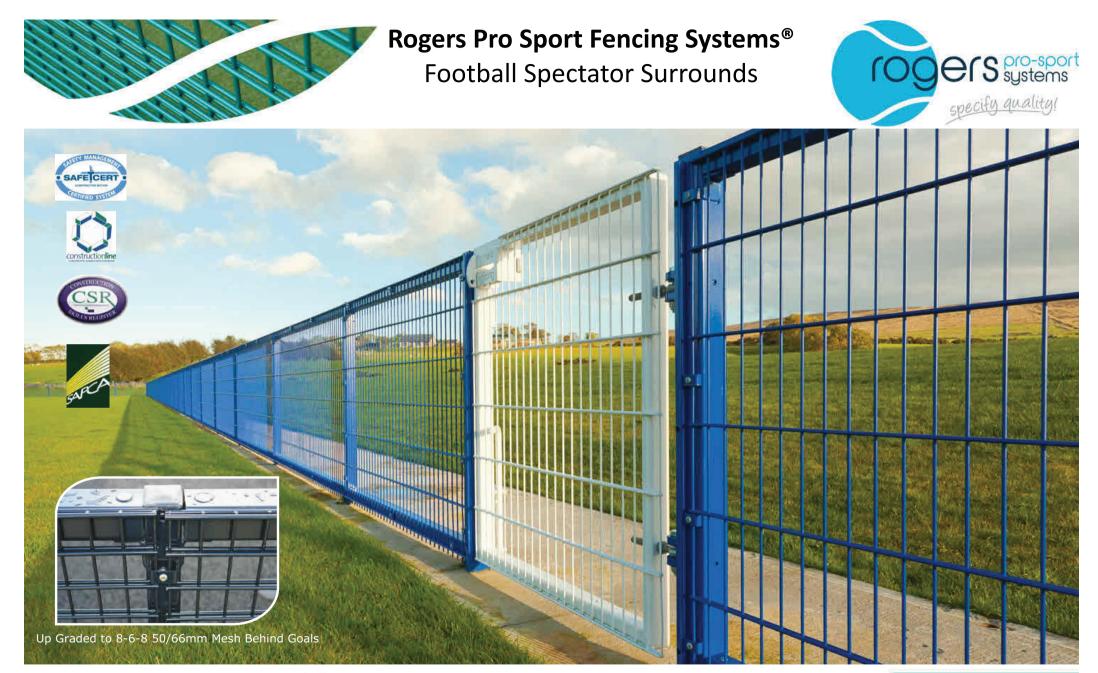

## **Rogers Pro-Sport Spectator Surround - Football**

8-6-8 50/200 mm Mesh along playing sides, upgraded to 8-6-8 50/66 mm mesh at Goal Ends. With the High Quality System Design, this Spectator Surround comes with Relevant Manufactures and Installers Conformity Certificates to Relevant BS EN Standards .

> Tel: NI 028 7962 7264 Fax: NI 028 7962 7275 Tel: ROI 048 7962 7264 Fax: ROI 048 7962 7275

**Rogers Pro Sport Fencing Systems**<sup>®</sup> Spectator Surrounds - Football 8-6-6 50/200mm Mesh, Upgraded to 8-6-8 50/66 mm Mesh Behind Goals