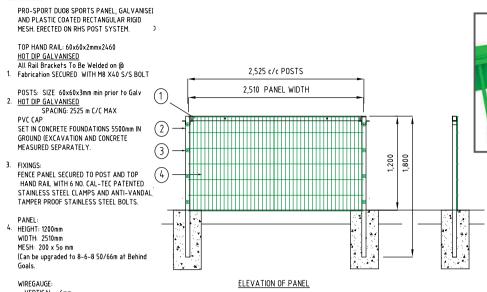

## DESCRIPTION

VERTICAL – 6mm HORIZONTAL - 8mm DOUBLE

System can be easily adapted to suit any Club Colours.

DETAIL OF PANEL TO POST FIXINGS

Systems installed by experienced Rogers Fencing Personnel, complete with conditional material and Coatings 10 year warranty

# Premier System High Quality assures:

- Post 3mm MIN wall Thickness prior to Galvanising
- Rail 2mm MIN wall Thickness prior to Galvanising
- No Pre Galv material to be used. (this material has minimum life expectancy)
- All Brackets to securely welded to posts in fabrication stage to ensure system rigidity.
- All Mesh Panels to have 6mm Vertical Wires, & 8mm DOUBLE Horizontal wires for increased rigidity.
- Mesh will be Max 2.5m c/c
- System comes with manufactures and installers conformity certificates as a requirement of relevant BS EN Standards.

### 040 SPECIFICATION 1.2m High Pro-sport Football 'Spectator Surround System

| <u>1.2m mgn Ho Sport Toolsan Spectator Surround System</u> |                                                                                                                                                                                                                                                                                                                                                                                                                                                                                                                                                                                                                                                                                                                                                                                                                                                                                                                                                                                                                                                                                                                                                                                                                                                                                                                                                                                                                                                                                                                                                                                                                                                                                                                                                                                                                                                                                                                                                                                                                                                                                                                            |
|------------------------------------------------------------|----------------------------------------------------------------------------------------------------------------------------------------------------------------------------------------------------------------------------------------------------------------------------------------------------------------------------------------------------------------------------------------------------------------------------------------------------------------------------------------------------------------------------------------------------------------------------------------------------------------------------------------------------------------------------------------------------------------------------------------------------------------------------------------------------------------------------------------------------------------------------------------------------------------------------------------------------------------------------------------------------------------------------------------------------------------------------------------------------------------------------------------------------------------------------------------------------------------------------------------------------------------------------------------------------------------------------------------------------------------------------------------------------------------------------------------------------------------------------------------------------------------------------------------------------------------------------------------------------------------------------------------------------------------------------------------------------------------------------------------------------------------------------------------------------------------------------------------------------------------------------------------------------------------------------------------------------------------------------------------------------------------------------------------------------------------------------------------------------------------------------|
| Project:                                                   | Site Address $eq:started_started_started_started_started_started_started_started_started_started_started_started_started_started_started_started_started_started_started_started_started_started_started_started_started_started_started_started_started_started_started_started_started_started_started_started_started_started_started_started_started_started_started_started_started_started_started_started_started_started_started_started_started_started_started_started_started_started_started_started_started_started_started_started_started_started_started_started_started_started_started_started_started_started_started_started_started_started_started_started_started_started_started_started_started_started_started_started_started_started_started_started_started_started_started_started_started_started_started_started_started_started_started_started_started_started_started_started_started_started_started_started_started_started_started_started_started_started_started_started_started_started_started_started_started_started_started_started_started_started_started_started_started_started_started_started_started_started_started_started_started_started_started_started_started_started_started_started_started_started_started_started_started_started_started_started_started_started_started_started_started_started_started_started_started_started_started_started_started_started_started_started_started_started_started_started_started_started_started_started_started_started_started_started_started_started_started_started_started_started_started_started_started_started_started_started_started_started_started_started_started_started_started_started_started_started_started_started_started_started_started_started_started_started_started_started_started_started_started_started_started_started_started_started_started_started_started_started_started_started_started_started_started_started_started_started_started_started_started_started_started_started_started_started_started_started_started_started_started_started_started_started_started_$ |
| Manufacturer<br>and:<br>Reference                          | Rogers Fencing Systems Ltd (T:02879627264) Or other equal and approved.<br>1200mm High Pro-Sport Spectator Surround '. Galvanised and<br>polyester powder coated by RFS approved applicator to BS6497                                                                                                                                                                                                                                                                                                                                                                                                                                                                                                                                                                                                                                                                                                                                                                                                                                                                                                                                                                                                                                                                                                                                                                                                                                                                                                                                                                                                                                                                                                                                                                                                                                                                                                                                                                                                                                                                                                                      |
| Drawing Ref:                                               | RFS//00/00                                                                                                                                                                                                                                                                                                                                                                                                                                                                                                                                                                                                                                                                                                                                                                                                                                                                                                                                                                                                                                                                                                                                                                                                                                                                                                                                                                                                                                                                                                                                                                                                                                                                                                                                                                                                                                                                                                                                                                                                                                                                                                                 |
| Height                                                     | 1.2 m 8-6-8 50/200mm mesh with banner rail, Total fence Height 1.23m from G.L.                                                                                                                                                                                                                                                                                                                                                                                                                                                                                                                                                                                                                                                                                                                                                                                                                                                                                                                                                                                                                                                                                                                                                                                                                                                                                                                                                                                                                                                                                                                                                                                                                                                                                                                                                                                                                                                                                                                                                                                                                                             |
| Mesh                                                       | Rogers Fencing systems 8-6-8 50/200mm Panel. Having a Double Wire mesh aperture<br>of 200 x 50mm for the full height of 1230mm, Incorporating 8mm Double horizontal<br>wires, and 6mm vertical wires. Panel to be no greater than 2.5m wide for increased<br>rigidity. Panel must to be of a flat profile with no folded beams to stop irregular ball<br>deflection.                                                                                                                                                                                                                                                                                                                                                                                                                                                                                                                                                                                                                                                                                                                                                                                                                                                                                                                                                                                                                                                                                                                                                                                                                                                                                                                                                                                                                                                                                                                                                                                                                                                                                                                                                       |
| Finish                                                     | Galvanized to BS EN ISO 1461:1999 and polyester powder coated to BS6497 by an<br>approved RFS applicator. Such as Maine Surface Finishing (02827657075) Colour<br>RAL:6005 All RHS material must me minimum 3mm wall thickness prior to Hot Dip<br>Galvanising. No Pre Galv Material to be used.                                                                                                                                                                                                                                                                                                                                                                                                                                                                                                                                                                                                                                                                                                                                                                                                                                                                                                                                                                                                                                                                                                                                                                                                                                                                                                                                                                                                                                                                                                                                                                                                                                                                                                                                                                                                                           |
| Posts                                                      | 60x60x3mm HOT DIPPED GALVANISED RHS Posts set in concrete bases<br>350x350x500mm deep completely filled with 20N concrete at centres no greater than<br>2500mm. Posts to be fitted with M8 threaded inserts every 400mm tensioned only by<br>hydraulic tool. Posts to be fitted with 60x60mm RFS Top Rail angle bracket.                                                                                                                                                                                                                                                                                                                                                                                                                                                                                                                                                                                                                                                                                                                                                                                                                                                                                                                                                                                                                                                                                                                                                                                                                                                                                                                                                                                                                                                                                                                                                                                                                                                                                                                                                                                                   |
| Top Rail                                                   | 60x60x2mm HOT DIPPED GALVANISED RHS Top Rail to be securely fixed to Top Rail<br>angle brackets on post using M8 safe security anti-vandal stainless steel bolts. Top Rail<br>to be fitted with M8 threaded inserts, to allow Panel to be securely fixed for increased<br>rigidity.                                                                                                                                                                                                                                                                                                                                                                                                                                                                                                                                                                                                                                                                                                                                                                                                                                                                                                                                                                                                                                                                                                                                                                                                                                                                                                                                                                                                                                                                                                                                                                                                                                                                                                                                                                                                                                        |
| Fixings                                                    | Double Wire Sports Panel to be securely fixed to posts using 45mm Stainless Steel<br>Caltec clip with M8 safe security anti-vandal, anti-vibration stainless steel bolts.<br>All Fixtures and fastenings to be adequately secured against loosening from vibration.                                                                                                                                                                                                                                                                                                                                                                                                                                                                                                                                                                                                                                                                                                                                                                                                                                                                                                                                                                                                                                                                                                                                                                                                                                                                                                                                                                                                                                                                                                                                                                                                                                                                                                                                                                                                                                                        |
| Installation                                               | Set out and erect fencing in straight lines as shown on drawings, with tops of posts<br>following profile of the ground, with posts set rigid, plumb and to specified depth, or<br>greater where necessary to ensure adequate support. With correct fastenings and all<br>components securely fixed                                                                                                                                                                                                                                                                                                                                                                                                                                                                                                                                                                                                                                                                                                                                                                                                                                                                                                                                                                                                                                                                                                                                                                                                                                                                                                                                                                                                                                                                                                                                                                                                                                                                                                                                                                                                                        |