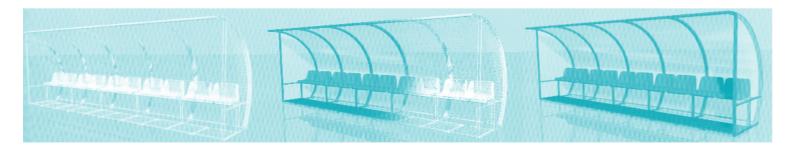

## **Sports Dugouts & Team Shelters**

**Dugouts Ireland Team Shelters:** Designed to complement or be an attractive addition to sports grounds facilities, for clubs of all sizes. The innovative and attractive bench can be made in different sizes from as little as two seats (special order) to our most popular twelve seat option. The referee's model can be fitted with a small table. Everything about the structure is strong and without compromise.

## Dugouts Ireland Team Shelters Available in 2 - 12 Seat Options

Dugouts Ireland Team shelters are built using Hot Dipped Galvanised steel profile, transparent acrylic panels and extruder polycarbonate panels. We have designed our team shelter range with two things in mind user comfort and affordability: it's height (1.90m) allows the user to stand under the shelter. The rubber floor surface isolates the feet from contact with the ground. Individual seat width space is made comfortable by means of injected moulded plastic seats

The innovative and attractive bench can be made in different sizes from as little as two seats (special order) to our most popular twelve seat option.

The referee's model can be fitted with a small table.