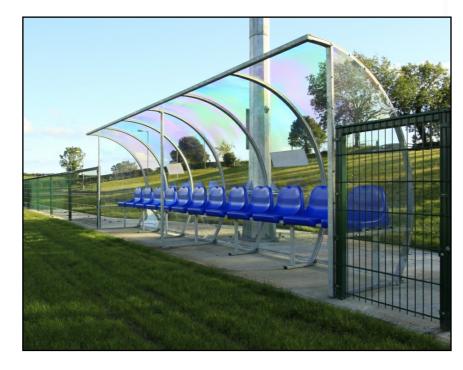

## **Sports Dugouts & Team Shelters**

**Dugouts Ireland Team Shelters:** Designed to complement or be an attractive addition to sports grounds facilities, for clubs of all sizes. The innovative and attractive bench can be made in different sizes from as little as two seats (special order) to our most popular twelve seat option. The referee's model can be fitted with a small table. Everything about the structure is strong and without compromise.

## Dugouts Ireland Team Shelters Available in 2 - 12 Seat Options

Dugouts Ireland Team shelters are built using Hot Dipped Galvanised steel profile, transparent acrylic panels and extruder polycarbonate panels. We have designed our team shelter range with two things in mind user comfort and affordability: it's height (1.90m) allows the user to stand under the shelter. The rubber floor surface isolates the feet from contact with the ground. Individual seat width space is made comfortable by means of injected moulded plastic seats

The innovative and attractive bench can be made in different sizes from as little as two seats (special order) to our most popular twelve seat option.

The referee's model can be fitted with a small table.