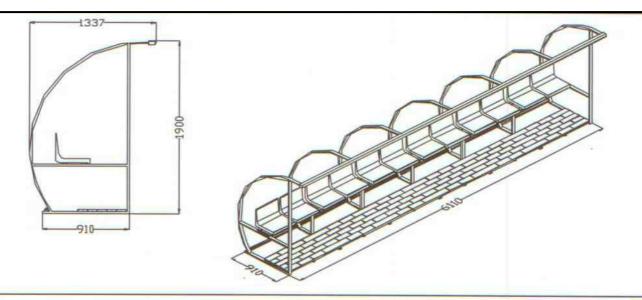

## Dugouts Ireland Team Shelter – 6m ( 12 seater )

## Product features:

The team shelter is made of a galvanized steel profile 50.20.2 to provide an efficient and long lasting protection of all its structure's metallic pieces.

6 mm methacrylate side panels.

The rear panels are made of 6 mm celular policarbonate, its upper edge is designed for driving rain backwards and giving shelter to the players in case it rains.

The seats are M4 injected polipropilene with anti UV treatment, screwed and fixed to the galvanized steel structure in a permanent way avoiding possible vadalism actions.

The floor is built on a galvanized steel lattice, above it rubber recycled tiles (Versatile) are placed. They have a great durability and resiliance, being at the same time non-slipping and permeable avoiding the direct contact with cold or wet floor.