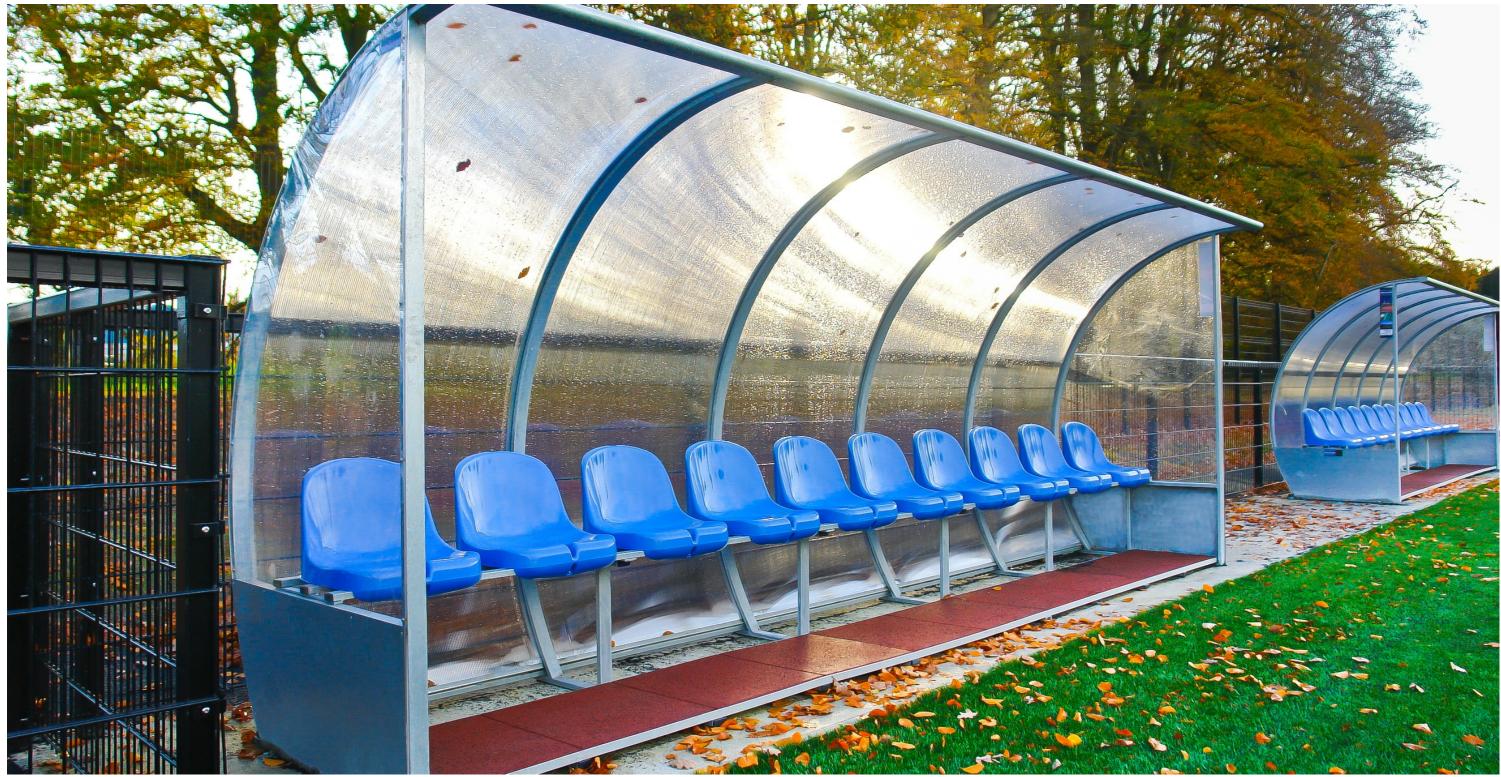

## **Sports Dugouts & Team Shelters**

**Dugouts Ireland Team Shelters:** Designed to complement or be an attractive addition to sports grounds facilities, for clubs of all sizes. The innovative and attractive bench can be made in different sizes from as little as two seats (special order) to our most popular twelve seat option. The referee's model can be fitted with a small table. Everything about the structure is strong and without compromise.

## Dugouts Ireland Team Shelters Available in 2 - 12 Seat Options

Dugouts Ireland Team shelters are built using Hot Dipped Galvanised steel profile, transparent acrylic panels and extruder polycarbonate panels. We have designed our team shelter range with two things in mind user comfort and affordability: it's height (1.90m) allows the user to stand under the shelter. The rubber floor surface isolates the feet from contact with the ground. Individual seat width space is made comfortable by means of injected moulded plastic seats

The innovative and attractive bench can be made in different sizes from as little as two seats (special order) to our most popular twelve seat option.

The referee's model can be fitted with a small table.

## Product features:

The team shelter is made of a galvanized steel profile 50.20.2 to provide an efficient and long lasting protection of all its structure's metallic pieces.

6 mm methacrylate side panels.

The rear panels are made of 6 mm celular policarbonate, its upper edge is designed for driving rain backwards and giving shelter to the players in case it rains.

The seats are M4 injected polipropilene with anti UV treatment, screwed and fixed to the galvanized steel structure in a permanent way avoiding possible vadalism actions.

The floor is built on a galvanized steel lattice, above it rubber recycled tiles (Versatile) are placed. They have a great durability and resiliance, being at the same time non-slipping and permeable avoiding the direct contact with cold or wet floor.