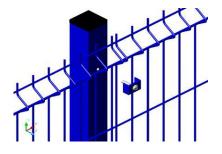

This panel incorporates 3No reinforced beams adding to the aesthetics of the panel.

RFS Cal-Tech Steel Clip Fixing

RFS Steel Clamp Bar Fixing