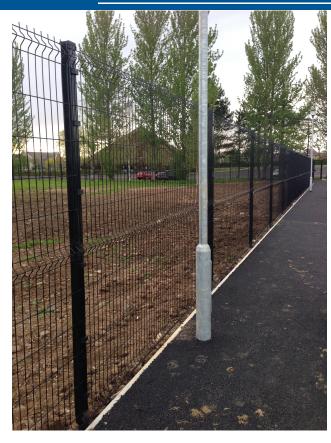

## **SPECIFICATIONS**

HEIGHTS: 2300mm

POST: 60 x 60 RHS at 3030m centres, panel fixed to posts with steel clamp bars or cal-tech clip fixings.

PANEL WIDTH: 3m

MESH APERTURE: 200 x 50mm with 3No Reinforced V Beams.

WIRE DIAMETER: 5mm horizontal & 5mm vertical

FINISH: Galvanised and polyester powder coated 6005 Green or RAL 9005 Black.

Rogers Fencing Supplies Ltd Eco Classic Mesh offers an economical Perimeter fence system ideal for domestic and light commercial applications.