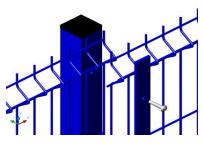

## **SPECIFICATIONS**

HEIGHTS: 2300mm

POST: 60 x 60 RHS at 3030m centres, panel fixed to posts with steel clamp bars or cal-tech clip fixings.

PANEL WIDTH: 3m

MESH APERTURE: 200 x 50mm with 3No Reinforced V Beams.

WIRE DIAMETER: 5mm horizontal & 5mm vertical

FINISH: Galvanised and polyester powder coated 6005 Green or RAL 9005 Black.

Rogers Fencing Supplies Ltd Eco Classic Mesh offers an economical Perimeter fence system ideal for domestic and light commercial applications.

This panel incorporates 3No reinforced beams adding to the aesthetics of the panel.

RFS Cal-Tech Steel Clip Fixing

RFS Steel Clamp Bar Fixing