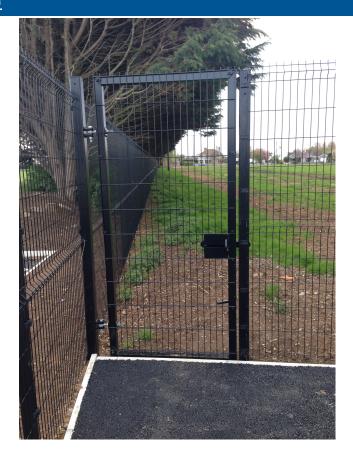

## **SPECIFICATIONS**

HEIGHTS: 2300mm

POST: 60 x 60 RHS at 3030m centres, panel fixed to posts with steel clamp bars or cal-tech clip fixings.

PANEL WIDTH: 3m

MESH APERTURE: 200 x 50mm with 3No Reinforced V Beams.

WIRE DIAMETER: 5mm horizontal & 5mm vertical

FINISH: Galvanised and polyester powder coated 6005 Green or RAL 9005 Black.

Rogers Fencing Supplies Ltd Eco Classic Mesh offers an economical Perimeter fence system ideal for domestic and light commercial applications.