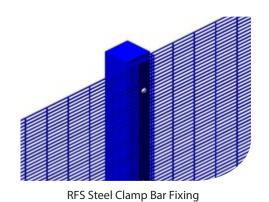

## **SPECIFICATIONS**

HEIGHTS: 1800mm, 2000mm, 2400mm and 3000mm

POST: 60 x 60 RHS (Post spec to increase according to fence height), panel fixed to posts with steel clamp bars.

PANEL WIDTH: 2.5m

MESH APERTURE: 76.2mm x 12.7mm