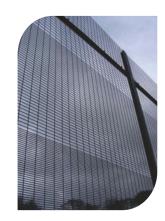

WIRE DIAMETER: Single 4mm horizontal & 4mm vertical

FINISH: Galvanised and polyester powder coated 6005 Green or RAL 9005 Black.

Rogers Fencing Supplies Ltd 358 High Security Fencing System has a very sophisticated mesh pattern specially designed in providing a high degree of perimeter protection.