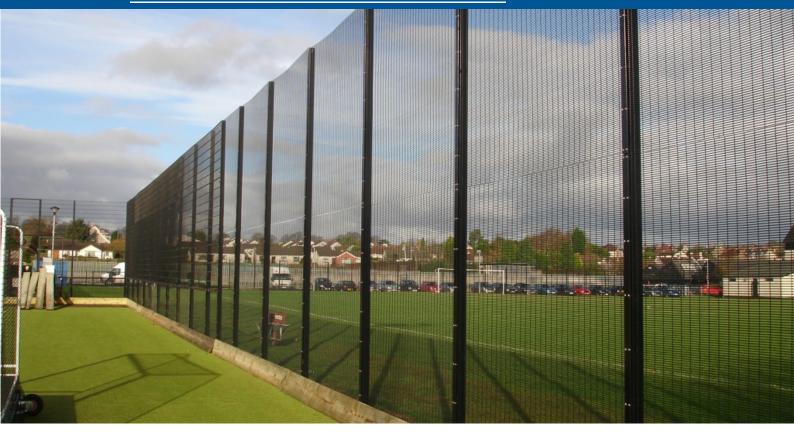

## 358 HIGH SECURITY FENCING SYSTEM

WIRE DIAMETER: Single 4mm horizontal & 4mm vertical

FINISH: Galvanised and polyester powder coated 6005 Green or RAL 9005 Black.

Rogers Fencing Supplies Ltd 358 High Security Fencing System has a very sophisticated mesh pattern specially designed in providing a high degree of perimeter protection.

This high density fencing system has all the key strength and durability performance attributes needed to provide a maximum secure fencing solution were high security is key.

Tel: 028 7962 7264

sales@rogersfencing.com